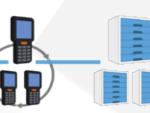

# Traceability Fully Automated

Sort, find, retrieve and re-archive blocks and slides

FAST, SECURE and SAFE

# **Traceability fully** automated

Our technology allows you to know:

- Who took your sample.
- Why.
- For how long.
- When should it be returned.

Track samples that are overdue.

References:

Erasmus MC, Universitair Medisch Centrum, Rotterdam, THE NETHERLANDS 2016. Institut Curie Paris V FRANCE, 2017.