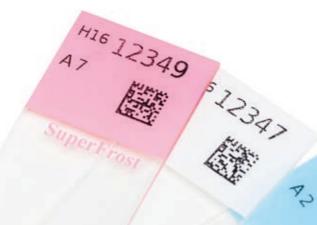

# Traceability Fully Automated

Sort, find, retrieve and re-archive blocks and slides

FAST, SECURE and SAFE

# **Traceability fully** automated

Our technology allows you to know:

- Who took your sample.
- Why.
- For how long.
- When should it be returned.

Track samples that are overdue.

References:

Erasmus MC, Universitair Medisch Centrum, Rotterdam, THE NETHERLANDS 2016. Institut Curie Paris V FRANCE, 2017.