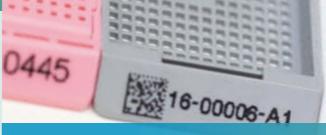

# **Stop losing samples**

•Today 0.05% of blocks and 0.02% of slides get lost every year. That's potentially over 50 patients per year<sup>2</sup>

# REMEMBER: the sample that get's lost is always the most precious one.